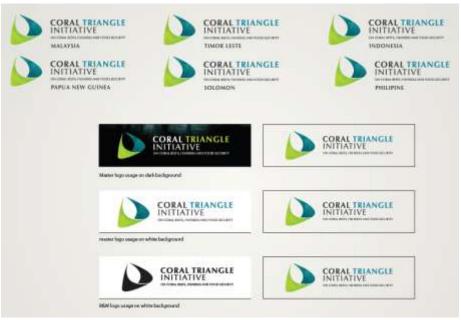

The interim Regional Secretariat has revised and improved the design based on consultative meetings during several CTI-CFF regional events such as regional exchanges and CMWG meeting

In the 7<sup>th</sup> Senior Officials Meeting in Jakarta, Indonesia on 25 October 2011, the Interim Regional Secretariat has presented 1 design including its graphic standard manual (GSM) on Session #1.

### Decision:

- Accept the logo
- The colour for the Country Name in the logo will depend on countries preference

SOM7 - Attachment 2-1 CTI-CFF Logo

7 of 7