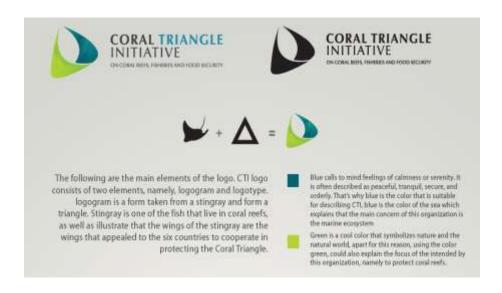

The interim Regional Secretariat has revised and improved the design based on consultative meetings during several CTI-CFF regional events such as regional exchanges and CMWG meeting

In the 7<sup>th</sup> Senior Officials Meeting in Jakarta, Indonesia on 25 October 2011, the Interim Regional Secretariat has presented 1 design including its graphic standard manual (GSM) on Session #1.