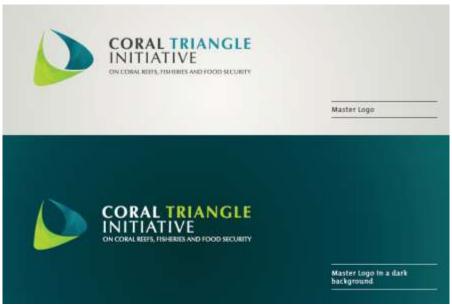

The interim Regional Secretariat has revised and improved the design based on consultative meetings during several CTI-CFF regional events such as regional exchanges and CMWG meeting

In the 7<sup>th</sup> Senior Officials Meeting in Jakarta, Indonesia on 25 October 2011, the Interim Regional Secretariat has presented 1 design including its graphic standard manual (GSM) on Session #1.

### Decision:

- Accept the logo
- The colour for the Country Name in the logo will depend on countries preference

SOM7 - Attachment 2-1 CTI-CFF Logo

7 of 7